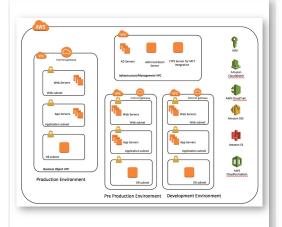

## FANTUAN Managed Services for Operations Optimization

Fantuan Delivery is the largest Asian food delivery platform in North America. It provides consumers with instant delivery services for food, fresh fruit, and other categories. The platform operates through two modes: self-pickup and delivery, ensuring customers can enjoy high-quality, fast food purchasing and express services conveniently.

## Problem

- Cost Management: Doubling resource input led to increased operational expenses, requiring optimized cloud infrastructure to control costs.
- Scalability and Availability: Rising transaction volumes demanded a highly scalable system to ensure uninterrupted service.
- Operational Complexity: A multi-region deployment with diverse user bases increased the complexity of monitoring and managing resources.
- **Performance and Updates**: The need for continuous platform updates and fast feature deployment became critical to maintaining competitive advantage.
- **Resource Visibility**: Lack of centralized monitoring made it challenging to identify underutilized assets or resolve bottlenecks in time.

## **Proposed Solution**

- Cost Optimization Reduced operational expenses by identifying and eliminating resource wastage.
- Centralized Monitoring Improved visibility and control with a unified management system.
- DevOps Support Accelerated updates with automated CI/CD pipelines and efficient deployment processes.
- 24/7 Maintenance Proactive system monitoring and issue resolution to ensure smooth operations.
- Scalable Infrastructure Designed a reliable, high-availability architecture for future growth.