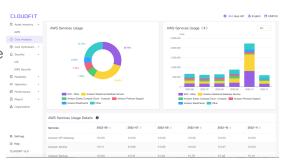

Cost Optimization and Management: Achieved significant operational cost savings through effective resource management and cost control strategies.

**Cloudfit Subscription:** Leveraged Cloudfit's professional modules for resource management, FinOps, and SecOps to provide comprehensive support for MSP services.