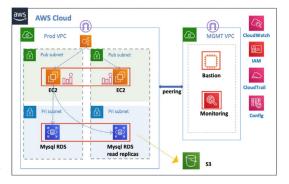

## Services

**Customized Cloud Architecture Design:** Designed and implemented a customized cloud infrastructure tailored to Fitch Bohua's specific business needs.

Continuous Operations Monitoring and Management: Ensured high system availability and performance optimization while providing real-time monitoring and rapid response to potential issues.